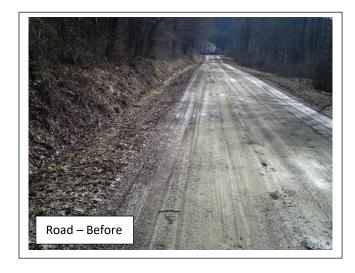

## Porter Township – Nye Branch Road Low Volume Road (LVR) Project

**Problem:** Roadside springs were saturating the existing road ditches. Water was laying in the ditches saturating the road base. There was a limited number of existing cross pipes and they were too small.