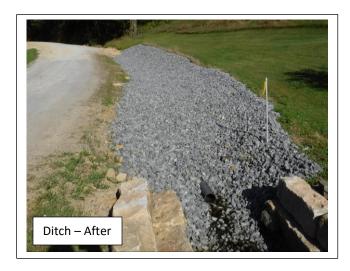

**Solution:** 762' of 6" underdrain was installed to collect water from the springs. The Township replaced five 15" pipe with 18" pipes. Five new 18" pipes were installed. Headwalls and endwalls were installed on all pipes. Two new turn outs were added. 2,875 tons of road fill were placed to help encourage sheet flow during rain events. Disturbed areas were seeded and mulched as needed.