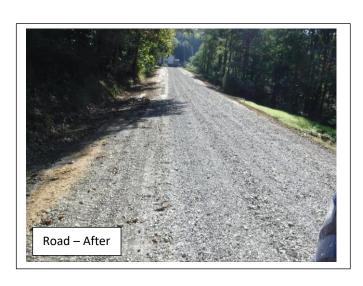

**Solution:** 762' of 6" underdrain was installed to collect water from the springs. The Township replaced five 15" pipe with 18" pipes. Five new 18" pipes were installed. Headwalls and endwalls were installed on all pipes. Two new turn outs were added. 2,875 tons of road fill were placed to help encourage sheet flow during rain events. Disturbed areas were seeded and mulched as needed.