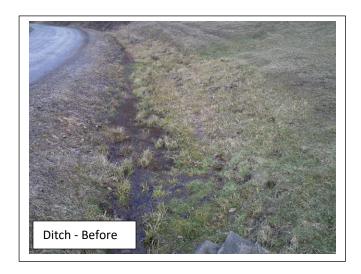

## Porter Township – Nye Branch Road Low Volume Road (LVR) Project

**Problem:** Roadside springs were saturating the existing road ditches. Water was laying in the ditches saturating the road base. There was a limited number of existing cross pipes and they were too small.