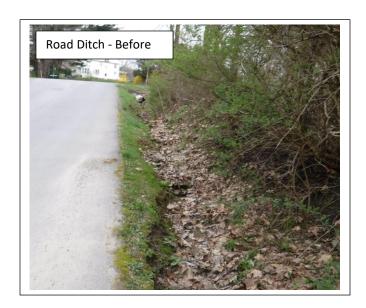

## Summerville Borough – East Penn Street Low Volume Road Project

**Problem:** Stormwater from several adjacent streets concentrated along this road flowing in the existing ditch carrying sediment directly to the nearby stream. This concentrated flow eroded the existing ditch (continuously making it deeper), undermined the paved road, and flooded the nearby Rail to Trails.