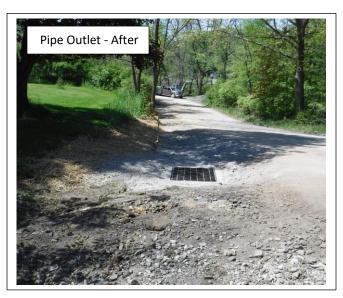

**Solution:** Installation of 347' of 15" stormwater pipe along with 5 new inlet boxes. Replaced and inadequate 12" cross pipe with a new 15" cross pipe. Installation of an end wall and a stone filter before prior to the stormwater flow reaching the stream. Disturbed areas were seeded and mulched.