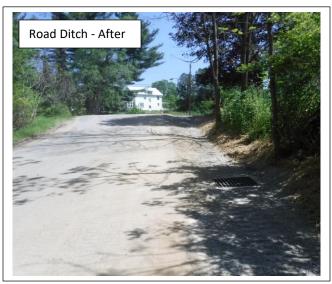

**Solution:** Installation of 347' of 15" stormwater pipe along with 5 new inlet boxes. Replaced and inadequate 12" cross pipe with a new 15" cross pipe. Installation of an end wall and a stone filter before prior to the stormwater flow reaching the stream. Disturbed areas were seeded and mulched.