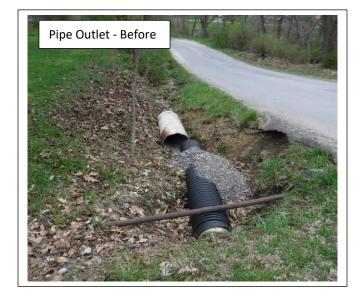

## Summerville Borough – East Penn Street Low Volume Road Project

**Problem:** Stormwater from several adjacent streets concentrated along this road flowing in the existing ditch carrying sediment directly to the nearby stream. This concentrated flow eroded the existing ditch (continuously making it deeper), undermined the paved road, and flooded the nearby Rail to Trails.

**Solution:** Installation of 347' of 15" stormwater pipe along with 5 new inlet boxes. Replaced and inadequate 12" cross pipe with a new 15" cross pipe. Installation of an end wall and a stone filter before prior to the stormwater flow reaching the stream. Disturbed areas were seeded and mulched.