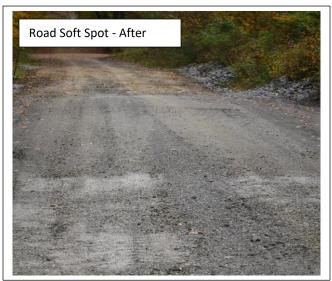

**Solution:** The road base was built up on the steep grade, while also filling in the deep ditch. Four turnouts were installed to provide outlets for runoff to exit the roadway. Stone filters were installed at their outlets. Installation of a 152 sq ft French mattress to capture the spring in middle of road. Installation 600' of 6" underdrain. The inadequate cross pipe was replaced with an 18" pipe with head and end walls. Disturbed areas were seeded and mulched.