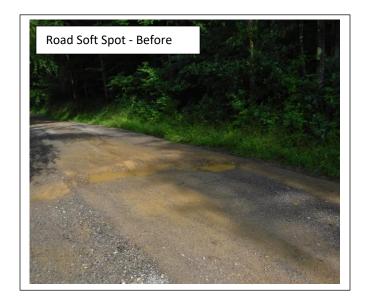

## Knox Township - Sentner Road

**Problem:** Large amount of runoff being conveyed down a steep grade in an excessively deep ditch. A spring located in the roadway. The entrenched road provided no option to outlet the runoff, causing the road ditch and road base to become saturated. An existing cross pipe was inadequate during rain events.

**Solution:** The road base was built up on the steep grade, while also filling in the deep ditch. Four turnouts were installed to provide outlets for runoff to exit the roadway. Stone filters were installed at their outlets. Installation of a 152 sq ft French mattress to capture the spring in middle of road. Installation 600' of 6" underdrain. The inadequate cross pipe was replaced with an 18" pipe with head and end walls. Disturbed areas were seeded and mulched.