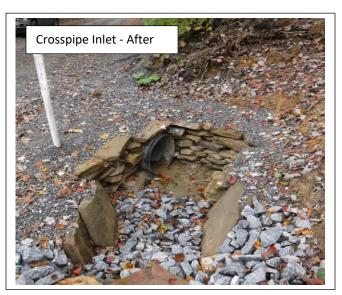

**Solution:** The road base was built up on the steep grade, while also filling in the deep ditch. Four turnouts were installed to provide outlets for runoff to exit the roadway. Stone filters were installed at their outlets. Installation of a 152 sq ft French mattress to capture the spring in middle of road. Installation 600' of 6" underdrain. The inadequate cross pipe was replaced with an 18" pipe with head and end walls. Disturbed areas were seeded and mulched.